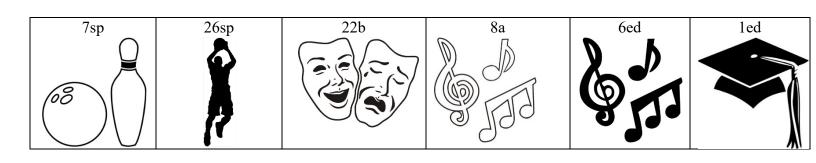

\*You may only put one Clipart picture per brick ordered\*

**Text Line** 

Text Line

| ٠                                 |                                                                 |                                                |                                                 |                                                         |                                       |                                                           |                                                |                              |                                     |                     |                                     |      |               |          |        |          |        |        |          |
|-----------------------------------|-----------------------------------------------------------------|------------------------------------------------|-------------------------------------------------|---------------------------------------------------------|---------------------------------------|-----------------------------------------------------------|------------------------------------------------|------------------------------|-------------------------------------|---------------------|-------------------------------------|------|---------------|----------|--------|----------|--------|--------|----------|
| ess.                              |                                                                 |                                                |                                                 |                                                         |                                       |                                                           |                                                |                              |                                     | Ci                  | ty:                                 |      |               |          |        | _ Stat   | te: _  |        | Zip Code |
| ne #:                             |                                                                 |                                                |                                                 |                                                         |                                       |                                                           | E                                              | mail:                        |                                     |                     |                                     |      |               |          |        |          |        |        |          |
|                                   |                                                                 |                                                |                                                 |                                                         |                                       |                                                           |                                                | ı                            | BRIC                                | к Оғ                | RDEF                                | R FO | RM            |          |        |          |        |        |          |
| TE W                              | ORD                                                             | s to                                           | BE V                                            | VRITT                                                   | EN O                                  | N BF                                                      | RICK <mark>:</mark>                            | Layo                         |                                     |                     |                                     |      |               | evio     | us pa  | ge.      |        |        |          |
| <b>*</b> 4                        | l"x 8                                                           | " Bri                                          | ck wi                                           | th <b>TE</b>                                            | (T onl                                | ly:                                                       |                                                |                              |                                     |                     |                                     |      |               |          |        |          |        |        |          |
| may h                             | ave 3                                                           | lines.                                         | All ch                                          | aracter                                                 | s will l                              | be aut                                                    | omatio                                         |                              | ntered                              | on the              | brick                               |      |               | nt as cl | haract | ers. Ead | ch 4x8 | 3 inch | brick    |
|                                   |                                                                 |                                                |                                                 |                                                         |                                       |                                                           |                                                |                              |                                     |                     |                                     |      |               |          |        |          |        |        |          |
|                                   |                                                                 |                                                |                                                 |                                                         |                                       |                                                           |                                                |                              |                                     |                     |                                     |      |               |          |        |          |        |        |          |
|                                   |                                                                 |                                                |                                                 |                                                         |                                       |                                                           |                                                |                              |                                     |                     |                                     |      |               |          |        |          |        |        |          |
|                                   |                                                                 |                                                |                                                 |                                                         |                                       |                                                           |                                                | 1                            |                                     |                     |                                     |      |               |          |        |          |        |        |          |
| ❖ ∠<br>Print e                    | 4″x 8<br>exactl                                                 | B" Bri<br>y what                               | Ck wi                                           | th <b>Te</b> x                                          | kt <u>and</u>                         | <u>d</u> Clipa<br>e brick                                 | art or                                         | the s                        | i <b>de</b> :<br>n and              | blank s             | spaces                              | MUS  | -             |          | -      | nge.     | ch 4x8 | 8 inch | brick    |
| Print e may h                     | 4″x 8<br>exactl<br>nave 3<br>cks <u>wit</u><br>ou are           | B" Bri<br>y what<br>lines.<br>th clip<br>purch | Ck wi<br>t is to a<br>All ch<br>art on<br>asing | th <b>Te</b> x<br>appear<br>aracte<br>the si<br>a brick | xt and<br>on the<br>rs will<br>ide ma | d Clipa<br>e brick<br>be aut<br>ay hav                    | art or<br>a. Pun<br>tomation                   | the so                       | ide:<br>n and<br>entered<br>ers per | blank s<br>I on the | spaces<br>e brick<br><b>Use o</b> l | MUS  | <b>r</b> cour | nt as c  | harac  |          |        | 8 inch | brick    |
| Print e may h Brid                | 4″x 8<br>exactl<br>nave 3<br>cks <u>wit</u><br>ou are           | B" Bri<br>y what<br>lines.<br>th clip<br>purch | Ck wi<br>t is to a<br>All ch<br>art on<br>asing | th <b>Te</b> x<br>appear<br>aracte<br>the si<br>a brick | xt and<br>on the<br>rs will<br>ide ma | d Clipa<br>e brick<br>be aut<br>ay hav                    | art or<br>a. Pun<br>tomation                   | the s<br>ctuatio<br>cally ce | ide:<br>n and<br>entered<br>ers per | blank s<br>I on the | spaces<br>e brick<br><b>Use o</b> l | MUS  | <b>r</b> cour | nt as c  | harac  | ters. Ea |        | 8 inch | brick    |
| Print e may h  Brice If you       | 4″x 8<br>exactl<br>nave 3<br>cks <u>wit</u><br>ou are<br>rt Cod | " Bri<br>y what<br>lines.<br>th clip<br>purch  | Ck wi<br>t is to a<br>All ch<br>art on<br>asing | th <b>Te</b> x<br>appear<br>aracte<br>the si<br>a brick | xt and<br>on the<br>rs will<br>ide ma | d Clipa<br>e brick<br>be aut<br>ay hav                    | art or<br>a. Pun<br>tomation                   | the s<br>ctuatio<br>cally ce | ide:<br>n and<br>entered<br>ers per | blank s<br>I on the | spaces<br>e brick<br><b>Use o</b> l | MUS  | <b>r</b> cour | nt as c  | harac  | ters. Ea |        | 8 inch | brick    |
| Print e may h Brice If you Clipan | 1"x 8 exact/ nave 3 cks with ou are rt Cod                      | 3" Bri y what lines. th clip purch             | Ck wi<br>t is to a<br>All ch<br>art on<br>asing | th <b>Te</b> xappear aracte the sia brick               | on the rs will ide ma                 | <u>d</u> Clipa<br>e brick<br>be aut<br>ay have<br>dipart, | art or<br>c. Pun<br>tomatic<br>e 12 c<br>enter | the s<br>ctuatio<br>cally ce | ide:<br>n and<br>entered<br>ers per | blank s<br>I on the | spaces<br>e brick<br><b>Use o</b> l | MUS  | <b>r</b> cour | nt as c  | harac  | ters. Ea |        | 8 inch | brick    |

Clipart Placement: (Choose one) Top \_\_\_ Center \_\_\_

Bottom \_\_\_

• If you are purchasing a brick with clipart, enter the clipart code here:

Clipart Code: \_\_\_\_\_