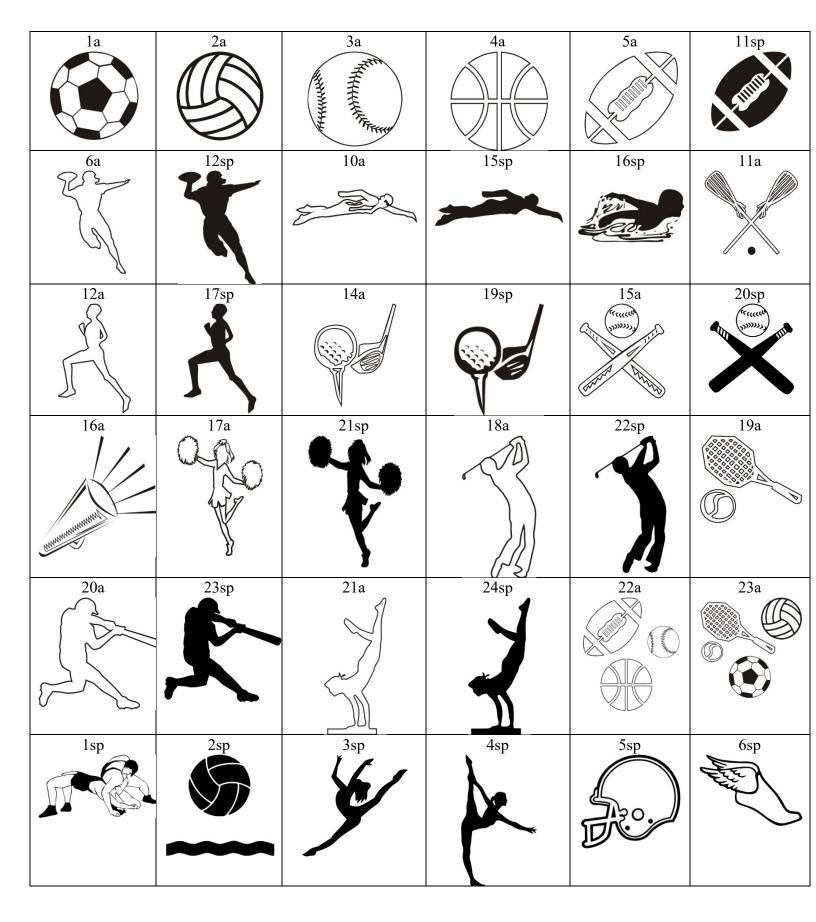

\*You may only put one Clipart picture per brick ordered\*

Clipart Placement: (Choose one) Top \_\_\_ Center \_\_\_

Bottom \_\_\_

• If you are purchasing a brick with clipart, enter the clipart code here:

Clipart Code: \_\_\_\_\_