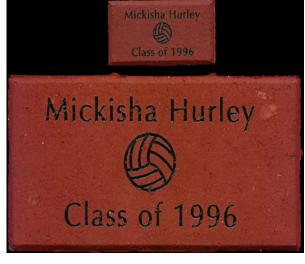

engraved, lifetime warranty bricks. For the class of 2020 we will be ordering 4"x 8" regimental red bricks that you can have laser engraved with your own personalized message for your senior or by your senior. Artwork is also available.

## **ALL ORDERS ARE DUE BY 3/10/2020**

The cost of the bricks will be \$40. With this price you will receive:

- 1. 4 x 8 brick (this will be placed in the Prides of the Past)
- 2. 1.5 x 3.6 mini replica brick (yours to keep)