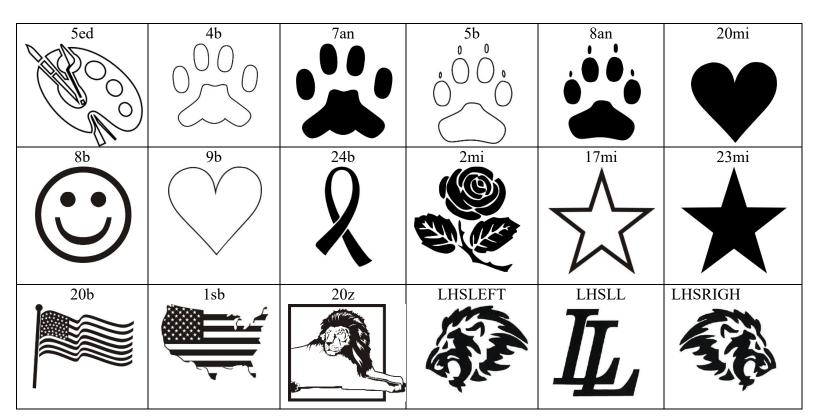

\*You may only put one Clipart picture per brick ordered\*

**Text Line** 

Text Line

| ٠                                 |                                                                 |                                                |                                                 |                                                         |                                       |                                                           |                                                |                              |                                     |                     |                                     |      |               |          |        |          |        |        |          |
|-----------------------------------|-----------------------------------------------------------------|------------------------------------------------|-------------------------------------------------|---------------------------------------------------------|---------------------------------------|-----------------------------------------------------------|------------------------------------------------|------------------------------|-------------------------------------|---------------------|-------------------------------------|------|---------------|----------|--------|----------|--------|--------|----------|
| ess.                              |                                                                 |                                                |                                                 |                                                         |                                       |                                                           |                                                |                              |                                     | Ci                  | ty:                                 |      |               |          |        | _ Stat   | te: _  |        | Zip Code |
| ne #:                             |                                                                 |                                                |                                                 |                                                         |                                       |                                                           | E                                              | mail:                        |                                     |                     |                                     |      |               |          |        |          |        |        |          |
|                                   |                                                                 |                                                |                                                 |                                                         |                                       |                                                           |                                                | ı                            | BRIC                                | к Оғ                | RDEF                                | R FO | RM            |          |        |          |        |        |          |
| TE W                              | ORD                                                             | s to                                           | BE V                                            | VRITT                                                   | EN O                                  | N BF                                                      | RICK <mark>:</mark>                            | Layo                         |                                     |                     |                                     |      |               | evio     | us pa  | ge.      |        |        |          |
| <b>*</b> 4                        | l"x 8                                                           | " Bri                                          | ck wi                                           | th <b>TE</b>                                            | (T onl                                | ly:                                                       |                                                |                              |                                     |                     |                                     |      |               |          |        |          |        |        |          |
| may h                             | ave 3                                                           | lines.                                         | All ch                                          | aracter                                                 | s will l                              | be aut                                                    | omatio                                         |                              | ntered                              | on the              | brick                               |      |               | nt as cl | haract | ers. Ead | ch 4x8 | 3 inch | brick    |
|                                   |                                                                 |                                                |                                                 |                                                         |                                       |                                                           |                                                |                              |                                     |                     |                                     |      |               |          |        |          |        |        |          |
|                                   |                                                                 |                                                |                                                 |                                                         |                                       |                                                           |                                                |                              |                                     |                     |                                     |      |               |          |        |          |        |        |          |
|                                   |                                                                 |                                                |                                                 |                                                         |                                       |                                                           |                                                |                              |                                     |                     |                                     |      |               |          |        |          |        |        |          |
|                                   |                                                                 |                                                |                                                 |                                                         |                                       |                                                           |                                                | 1                            |                                     |                     |                                     |      |               |          |        |          |        |        |          |
| ❖ ∠<br>Print e                    | 4″x 8<br>exactl                                                 | B" Bri<br>y what                               | Ck wi                                           | th <b>Te</b> x                                          | kt <u>and</u>                         | <u>d</u> Clipa<br>e brick                                 | art or                                         | the s                        | i <b>de</b> :<br>n and              | blank s             | spaces                              | MUS  | -             |          | -      | nge.     | ch 4x8 | 8 inch | brick    |
| Print e may h                     | 4″x 8<br>exactl<br>nave 3<br>cks <u>wit</u><br>ou are           | B" Bri<br>y what<br>lines.<br>th clip<br>purch | Ck wi<br>t is to a<br>All ch<br>art on<br>asing | th <b>Te</b> x<br>appear<br>aracte<br>the si<br>a brick | xt and<br>on the<br>rs will<br>ide ma | d Clipa<br>e brick<br>be aut<br>ay hav                    | art or<br>a. Pun<br>tomation                   | the so                       | ide:<br>n and<br>entered<br>ers per | blank s<br>I on the | spaces<br>e brick<br><b>Use o</b> l | MUS  | <b>r</b> cour | nt as c  | harac  |          |        | 8 inch | brick    |
| Print e may h Brid                | 4″x 8<br>exactl<br>nave 3<br>cks <u>wit</u><br>ou are           | B" Bri<br>y what<br>lines.<br>th clip<br>purch | Ck wi<br>t is to a<br>All ch<br>art on<br>asing | th <b>Te</b> x<br>appear<br>aracte<br>the si<br>a brick | xt and<br>on the<br>rs will<br>ide ma | d Clipa<br>e brick<br>be aut<br>ay hav                    | art or<br>a. Pun<br>tomation                   | the s<br>ctuatio<br>cally ce | ide:<br>n and<br>entered<br>ers per | blank s<br>I on the | spaces<br>e brick<br><b>Use o</b> l | MUS  | <b>r</b> cour | nt as c  | harac  | ters. Ea |        | 8 inch | brick    |
| Print e may h  Brice If you       | 4″x 8<br>exactl<br>nave 3<br>cks <u>wit</u><br>ou are<br>rt Cod | " Bri<br>y what<br>lines.<br>th clip<br>purch  | Ck wi<br>t is to a<br>All ch<br>art on<br>asing | th <b>Te</b> x<br>appear<br>aracte<br>the si<br>a brick | xt and<br>on the<br>rs will<br>ide ma | d Clipa<br>e brick<br>be aut<br>ay hav                    | art or<br>a. Pun<br>tomation                   | the s<br>ctuatio<br>cally ce | ide:<br>n and<br>entered<br>ers per | blank s<br>I on the | spaces<br>e brick<br><b>Use o</b> l | MUS  | <b>r</b> cour | nt as c  | harac  | ters. Ea |        | 8 inch | brick    |
| Print e may h Brice If you Clipan | 1"x 8 exact/ nave 3 cks with ou are rt Cod                      | 3" Bri y what lines. th clip purch             | Ck wi<br>t is to a<br>All ch<br>art on<br>asing | th <b>Te</b> xappear aracte the sia brick               | on the rs will ide ma                 | <u>d</u> Clipa<br>e brick<br>be aut<br>ay have<br>dipart, | art or<br>c. Pun<br>tomatic<br>e 12 c<br>enter | the s<br>ctuatio<br>cally ce | ide:<br>n and<br>entered<br>ers per | blank s<br>I on the | spaces<br>e brick<br><b>Use o</b> l | MUS  | <b>r</b> cour | nt as c  | harac  | ters. Ea |        | 8 inch | brick    |

Clipart Placement: (Choose one) Top \_\_\_ Center \_\_\_

Bottom \_\_\_

• If you are purchasing a brick with clipart, enter the clipart code here:

Clipart Code: \_\_\_\_\_