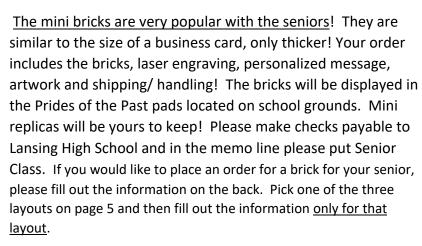

engraved, lifetime warranty bricks. For the class of 2020 we will be ordering 4"x 8" regimental red bricks that you can have laser engraved with your own personalized message for your senior or by your senior. Artwork is also available.

## **ALL ORDERS ARE DUE BY 3/10/2020**

The cost of the bricks will be \$40. With this price you will receive:

- 1. 4 x 8 brick (this will be placed in the Prides of the Past)
- 2. 1.5 x 3.6 mini replica brick (yours to keep)

\*You may only put one Clipart picture per brick ordered\*